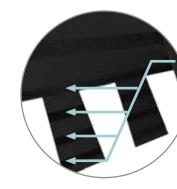

#### Nail Trak®

Fast, Accurate, Visible

The new and improved **Nail***Trak* nailing line, a feature on CertainTeed designer shingles.

Now **Nail***Trak* is brighter than ever before, with high-visibility lines that stand out whether it's daybreak or dusk.

**Nail** *Trak* removes the guesswork with three separately defined lines, creating a large area to guide your nailing and a smaller area for extreme steep-slope applications.