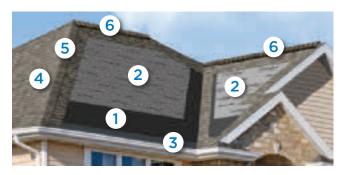

# Integrity Roof System™

A COMPLETE APPROACH TO LONG LASTING BEAUTY AND PERFORMANCE

With as much care as you take in selecting the right contractor, choosing the right roof system is equally as important. A CertainTeed Integrity Roof System combines key elements that help ensure you have a well-built roof for long-lasting performance.

#### 1. Waterproofing Underlayment

The first step in your defense against the elements. Self-adhering underlayment is installed at vulnerable areas of your roof to help prevent leaks from wind-driven rain and ice dams.

#### 2. Water-Resistant Underlayment

Provides a protective layer over the roof deck and acts as a secondary barrier against leaks.

#### 3. Starter Shingles

Starter Shingles are the first course of shingles that are installed and designed to work in tandem with the roof shingles above for optimal shingle sealing and performance.

#### 4. Shingles

Choose from a variety of Good-Better-Best styles to complement any roof design and fit your budget.

#### 5. Hip & Ridge Caps

Available in numerous profiles, these accessories are used on the roof's hip and ridge lines for a distinctive finishing touch to your new roof.

#### 6. Ventilation

A roof that breathes is shown to perform better and last longer. Ridge Vents, in combination with Intake Vents, allow air to flow on the underside of your roof deck, keeping the attic cooler in the summer and drier in the winter.