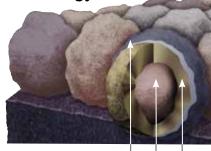

#### **Streak**Fighter®

Algae Resistance

The ultimate in stain protection.

Those streaks you see on other roofs in your neighborhood? That's algae, and it's a common eyesore on roofing throughout North America. CertainTeed's **Streak**Fighter technology uses the power of science to repel algae before it can take hold and spread. **Streak**Fighter's granular blend includes naturally algae-resistant copper, helping your roof maintain its curb appeal and look beautiful for years to come.

Granule with Streak Fighter Technology

Ceramic coating | Mineral core | Copper layer

Diagram for illustrative purposes only.

#### HOW DOES STREAKFIGHTER PROTECTION WORK?

To make shingles resistant to algae, a unique layer of copper oxide, an ingredient with proven algicidal properties, is placed between the mineral core and the ceramic pigment coating. These copper-containing granules are uniformly dispersed throughout the shingle's exposed surface. The copper leaches gradually over time, providing reliable, long-term protection to the shingle against algae attack.

Algae Resistance

Ceramic coating
Copper layer
Mineral core

Granule with
StreakFighter
Technology

30-year (Landmark PRO and Landmark Premium) or 25-year (Landmark and Landmark Clima Flex') StreakFighter' algae-resistance warranty 10-year SureStart™ protection