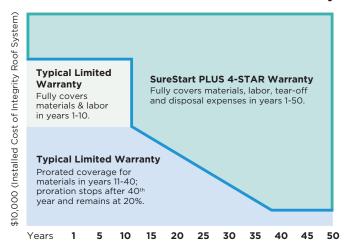

Your CertainTeed Credentialed Contractor is exclusively authorized to offer you SureStart PLUS 4-Star protection, which takes CertainTeed's traditional SureStart protection and extends coverage for up to 50 years. That means, in the event of a manufacturing defect, you are fully covered.

| Warranty Shingles | Protection |  |  |  |
|-------------------|------------|--|--|--|
| Coverage          | 50 years*  |  |  |  |
| Materials & Labor | <b>✓</b>   |  |  |  |
| Tear-off          | V          |  |  |  |
| Disposal          | <b>✓</b>   |  |  |  |

#### CertainTeed's SureStart PLUS 4-STAR Protection versus Limited Lifetime Warranty

Warranty coverage comparison over time
(Example is for a residential home: see warranty for details)

With SureStart PLUS protection, the amount of coverage remains constant for the full term of the warranty.